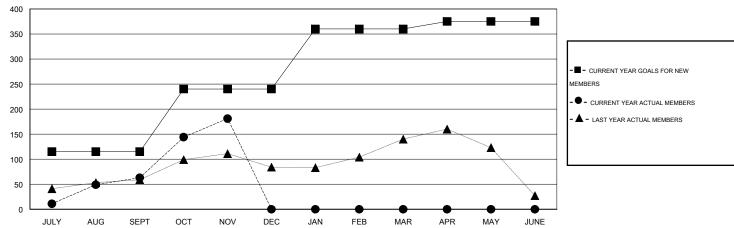

#### GOALS AND ACTUAL MEMBERS CUMULATIVE

| DROPPED CLUBS: 0  DROPPED MEMBERS |               | 68 CLUBS OF 104 ADDED 1 OR MORE NEW MEMBERS | GENDER DISTRIBU  MALE  FEMALE         | TION<br>2,383 (74.26%)<br>826 (25.74%) |            |
|-----------------------------------|---------------|---------------------------------------------|---------------------------------------|----------------------------------------|------------|
| DECEASED  CLUB CANCELLED          | 4<br>0<br>106 | CLICK HERE FOR HEALTH ASSESSMENT DATA       | FAMILY UNIT MEMBERS HEAD OF HOUSEHOLD |                                        | 302<br>140 |
| OTHER TOTAL                       | 110           |                                             | NON-HEAD OF HOUSEHOLD                 |                                        | 162        |

## LOCATION MALAYSIA

GMT CA 5

|               |                  | Clubs             |                  |                  | Members               |                    |                                     |                    |                  |
|---------------|------------------|-------------------|------------------|------------------|-----------------------|--------------------|-------------------------------------|--------------------|------------------|
|               | RESUI            | LTS FOR 2014-2015 |                  |                  | RESULTS FOR 2014-2015 |                    |                                     |                    |                  |
| QUARTER       | NEW CLUB<br>GOAL | NEW CLUBS         | DROPPED<br>CLUBS | NET<br>GAIN/LOSS | QUARTER               | NEW MEMBER<br>GOAL | CHARTER AND<br>NEW MEMBERS<br>ADDED | DROPPED<br>MEMBERS | NET<br>GAIN/LOSS |
| JULY/AUG/SEPT | 2                | 0                 | 0                | 0                | JULY/AUG/SEPT         | 115                | 161                                 | 98                 | 63               |
| OCT/NOV/DEC   | 2                | 2                 | 0                | 2                | OCT/NOV/DEC           | 125                | 130                                 | 12                 | 118              |
| JAN/FEB/MAR   | 2                | 0                 | 0                | 0                | JAN/FEB/MAR           | 120                | 0                                   | 0                  | 0                |
| APR/MAY/JUNE  | 0                | 0                 | 0                | 0                | APR/MAY/JUNE          | 15                 | 0                                   | 0                  | 0                |