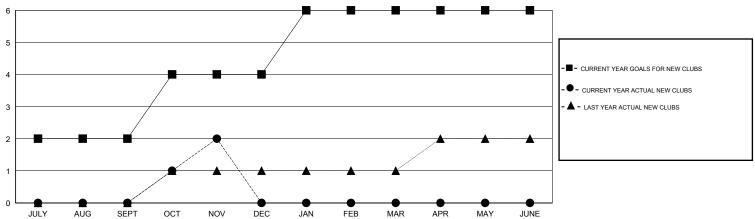

### GOALS AND ACTUAL NEW CLUBS CUMULATIVE

## LOCATION MALAYSIA

GMT CA 5

|               |                  | Clubs             |                  |                  | Members               |                    |                                     |                    |                  |
|---------------|------------------|-------------------|------------------|------------------|-----------------------|--------------------|-------------------------------------|--------------------|------------------|
|               | RESUI            | LTS FOR 2014-2015 |                  |                  | RESULTS FOR 2014-2015 |                    |                                     |                    |                  |
| QUARTER       | NEW CLUB<br>GOAL | NEW CLUBS         | DROPPED<br>CLUBS | NET<br>GAIN/LOSS | QUARTER               | NEW MEMBER<br>GOAL | CHARTER AND<br>NEW MEMBERS<br>ADDED | DROPPED<br>MEMBERS | NET<br>GAIN/LOSS |
| JULY/AUG/SEPT | 2                | 0                 | 0                | 0                | JULY/AUG/SEPT         | 115                | 161                                 | 98                 | 63               |
| OCT/NOV/DEC   | 2                | 2                 | 0                | 2                | OCT/NOV/DEC           | 125                | 130                                 | 12                 | 118              |
| JAN/FEB/MAR   | 2                | 0                 | 0                | 0                | JAN/FEB/MAR           | 120                | 0                                   | 0                  | 0                |
| APR/MAY/JUNE  | 0                | 0                 | 0                | 0                | APR/MAY/JUNE          | 15                 | 0                                   | 0                  | 0                |